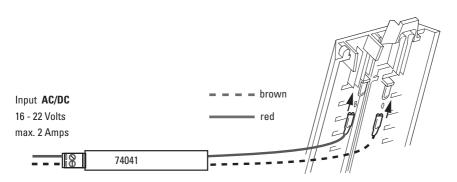

#### Sample connection:

FCC Feeder Wire Set: This feeder wire set is to be used only to make connections to your Märklin H0 model railroad!

Connections on the underside of the track