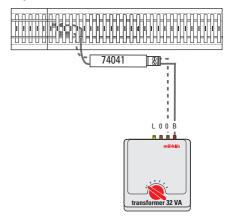

## **Using the Product as Intended**

This FCC connection set must be used with all Märklin locomotive controllers or Märklin transformers.

This FCC connection set is to be installed between the locomotive controller or transformer and the track connection.

#### Sample connection:

FCC Feeder Wire Set: This feeder wire set is to be used only to make connections to your Märklin H0 model railroad!

Connections on the underside of the track